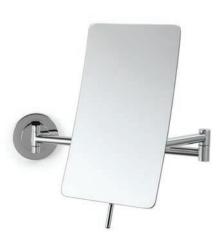

## **EMHL 8500**

- 5" x 8" Rectangle
- 5x Magnification
- Polished Chrome or Brushed Nickel
- Wall Mount

Makeup mirror shall consist of a rectangular and curved face with dimensions of 5 inches (127 mm) wide by 8 inches (203.2 mm) high, possessing a magnification of 5X over a normal reflection, and an adjustable view angle. Metal finish shall be either polished chrome or brushed nickel. Mounting options shall be either counter top or wall-mounted. Metal finger bar to eliminate fingerprints on mirror face surface.