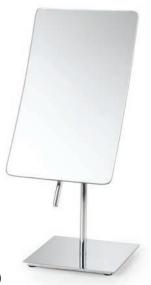

- EM 8500
- 5" x 8" Rectangle
- 5x Magnification
- · Polished Chrome or Brushed Nickel
- Counter Top