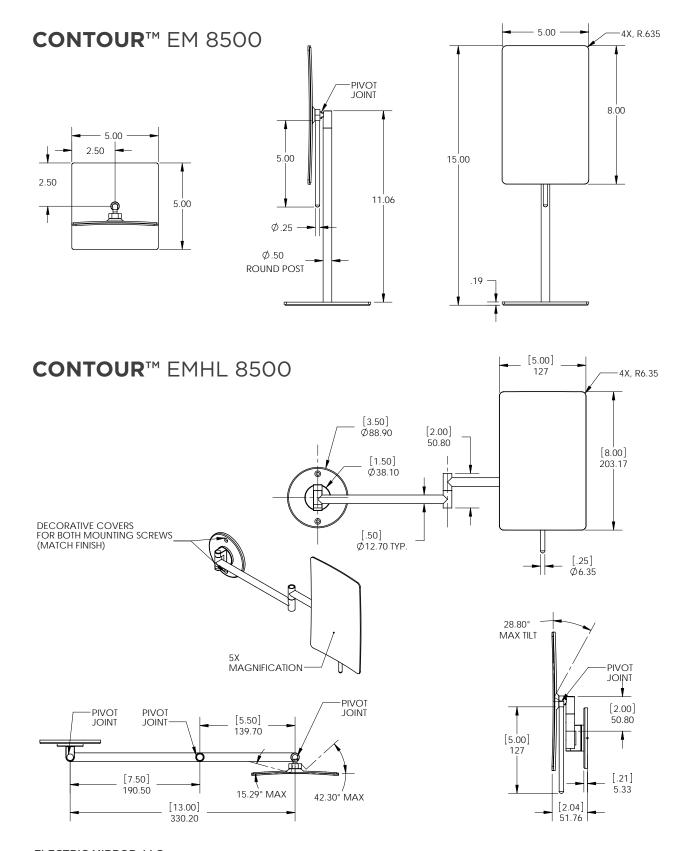

- EM 8500
- 5" x 8" Rectangle
- 5x Magnification
- · Polished Chrome or Brushed Nickel
- Counter Top

## **EMHL 8500**

- 5" x 8" Rectangle
- 5x Magnification
- Polished Chrome or Brushed Nickel
- Wall Mount

Makeup mirror shall consist of a rectangular and curved face with dimensions of 5 inches (127 mm) wide by 8 inches (203.2 mm) high, possessing a magnification of 5X over a normal reflection, and an adjustable view angle. Metal finish shall be either polished chrome or brushed nickel. Mounting options shall be either counter top or wall-mounted. Metal finger bar to eliminate fingerprints on mirror face surface.